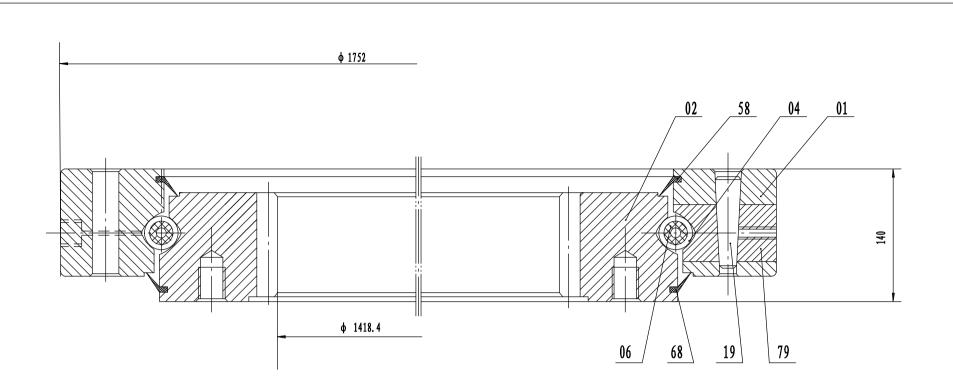

| Four-point contact ball Slewing Ring Bearing | Add D1985, No.31 Jammang mod, Lunyung, Henn, Chim.<br>Pode: 471030<br>Fax: 48.579-88911678<br>Fax: 48.579-88911679<br><u>E-mailt solengible-bounding com</u><br>Luuoyang Jiecheng Bearing Technology Co., Ltd |  |
|----------------------------------------------|---------------------------------------------------------------------------------------------------------------------------------------------------------------------------------------------------------------|--|
| VI.10.1615 TN                                |                                                                                                                                                                                                               |  |